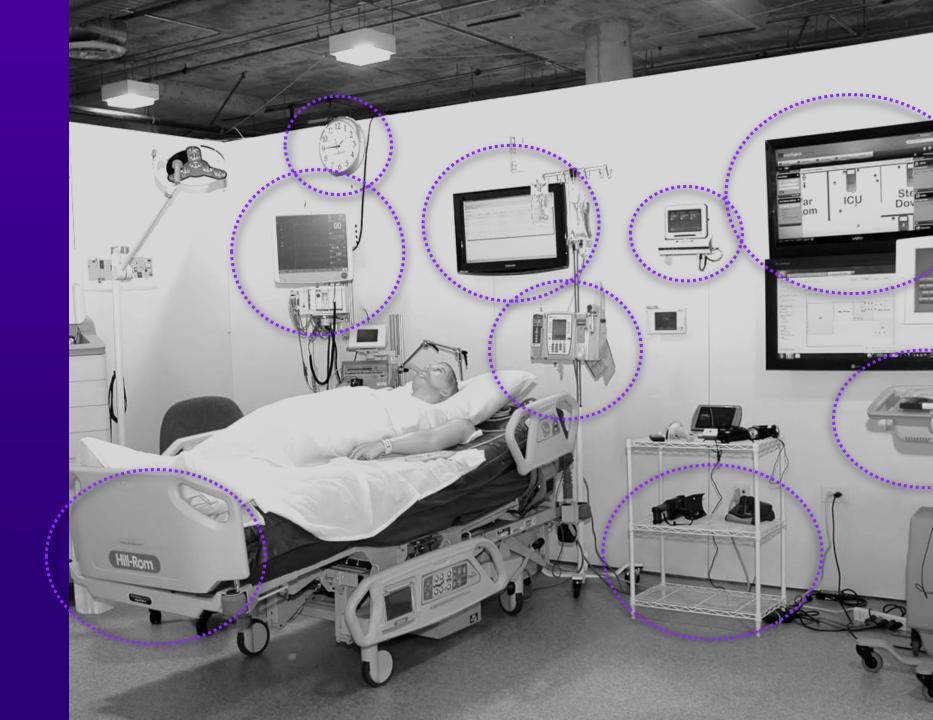

## TODAY

- Patient Entertainment
  Services
- Nurse Call
- Guest Wi-Fi
- Smart Beds
- Infusion Pumps
- Telemetry Systems
- Location Services
- Building Controls
- PoE Lighting

### **SMART HEALTHCARE**