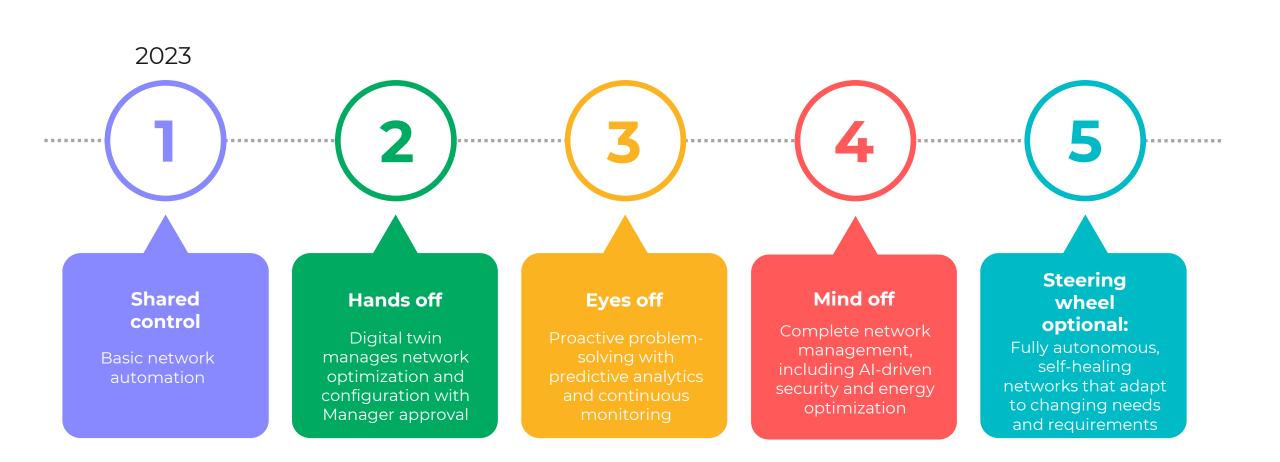

#### Networks will become fully self-sufficient, requiring no human intervention by year \_\_\_\_\_

### Putting it all together – The network in the future